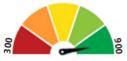

Email ishan031995@gmail.com Voter ID Driving License

Aadhaar Number Ration Card

EXPERIAN CREDIT SCORE

Your Experian Credit Report is summarized in the form of Experian Credit Score which ranges from 300 - 900.

780

Score Factors

Recency: Recent Credit Account Defaults

Leverage: Credit Accounts with on-time re-payment history
 Coverage: Non-delinquent and delinquent Credit Accounts

4. **Delinquency Status :** Defaults on Credit Accounts (current & recent periodic intervals)

5. Credit Applications: Credit Account Applications over last 30 days

| REPORT SUMMARY           |   |                                   |       |                                |    |                                    |
|--------------------------|---|-----------------------------------|-------|--------------------------------|----|------------------------------------|
| Credit Account Summary   |   | <b>Current Balance Amount Sun</b> | nmary | Credit Enquiry Summary         |    | Non-Credit Enquiry Summary         |
| Total number of Accounts | 3 | Total Current Bal. amt            | 0     | Last 7 days credit enquiries   | 0  | Last 7 days non-credit enquiries   |
| Active Accounts          | 0 | SF/WD/WO/Settled amt              | 0     | Last 30 days credit enquiries  | 3  | Last 30 days non-credit enquiries  |
| Closed Accounts          | 3 | Secured Accounts amt              | 0     | Last 90 days credit enquiries  | 7  | Last 90 days non-credit enquiries  |
| SF/WD/WO/Settled         | 0 | Unsecured Accounts amt            | 0     | Last 180 days credit enquiries | 15 | Last 180 days non-credit enquiries |